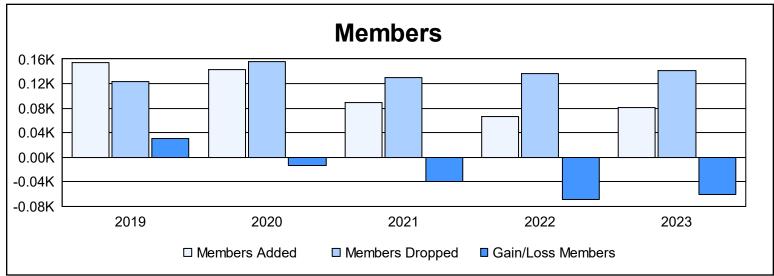

District U 2 As of June 2023 Cumulative

| Year      | New<br>Clubs | Dropped<br>Clubs | Gain/<br>Loss<br>Clubs | New<br>Members | Charter<br>Members | Reinstate<br>Members | Transfer<br>Members | Total<br>Member<br>Added | Total<br>Members<br>Dropped | Gain/<br>Loss<br>Members |
|-----------|--------------|------------------|------------------------|----------------|--------------------|----------------------|---------------------|--------------------------|-----------------------------|--------------------------|
| 2018-2019 | 1            | 3                | -2                     | 117            | 22                 | 5                    | 11                  | 155                      | 124                         | 31                       |
| 2019-2020 | 1            | 0                | 1                      | 89             | 22                 | 29                   | 3                   | 143                      | 156                         | -13                      |
| 2020-2021 | 1            | 0                | 1                      | 64             | 20                 | 3                    | 2                   | 89                       | 129                         | -40                      |
| 2021-2022 | 0            | 2                | -2                     | 58             | 1                  | 3                    | 5                   | 67                       | 136                         | -69                      |
| 2022-2023 | 0            | 2                | -2                     | 72             | 0                  | 2                    | 7                   | 81                       | 142                         | -61                      |
| Average   | 1            | 1                | -1                     | 80             | 13                 | 8                    | 6                   | 107                      | 137                         | -30                      |